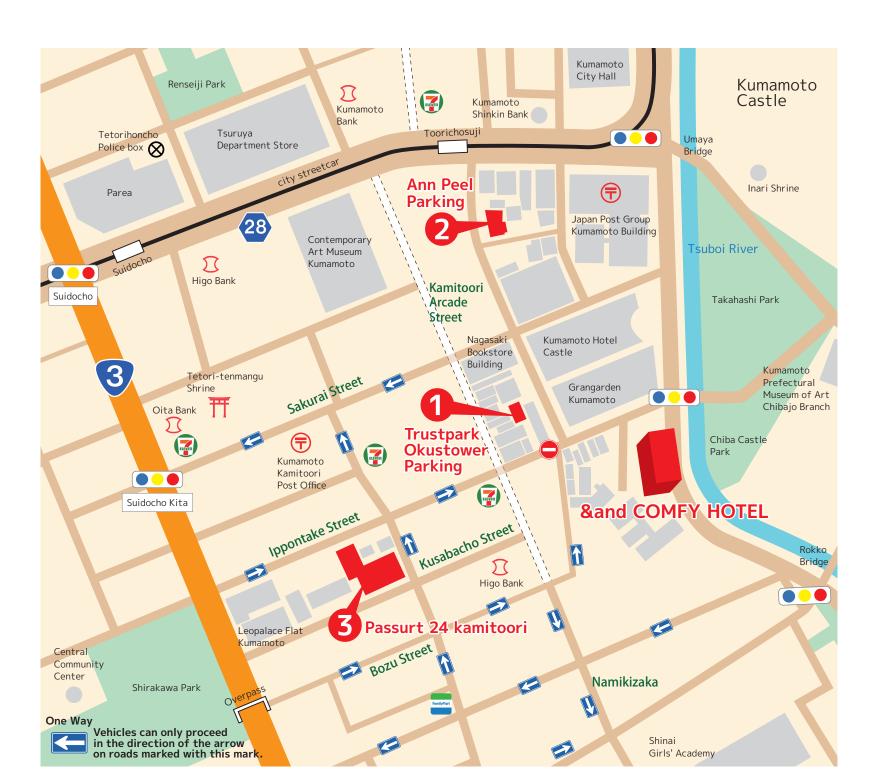

## Information on Designated parking lot for &and COMFY HOTEL

## **1**Trustpark **Okustower Parking**

Business hours: 7:00am~11:00pm (You can leave the store midway)

6-8 Kamitooricho, Chuo-ku, Kumamoto City

TEL: +81-(0)96-356-7362

Vehicle height 1.58m Vehicle width 1.75m

Total length 5.05m Weight 1.5t

1,000 yen per night (12:00pm to 12:00pm the next day)

Additional charge: 100 yen for 30 minutes

Pay at the front desk

(Additional charges will be paid at the parking lot)

## 2Ann Peel Parking

Business hours: 24 hours, no exit allowed

2-12 Jotocho, Chuo-ku, Kumamoto City TEL: +81-(0)96-324-1533

Vehicle height 2.05m Vehicle width 1.85m

Total length 5m Weight 1.85t

1,000 yen per night (3:00pm to 11:00am the next day) Additional charge: 100 yen for 30 minutes

Pay at the front desk

(Additional charges will be paid at the parking lot)

## **3**Passurt 24 kamitoori **Business hours: 24 hours**

(You can leave the store midway)

However, it is not possible to leave

the parking lot midway between 10:00pm and 8:00am.

1-3 Kusabacho, Chuo-ku, Kumamoto City

TEL: +81-(0)96-326-4893

Vehicle height 2.1m Vehicle width 1.75m

Total length 5m

1,200 yen per night (2:00pm to 12:00pm the next day)

(Additional charges will be paid at the parking lot)

Additional charge: 100 yen for 30 minutes

Pay at the parking lot \*Please show your parking ticket at the front desk